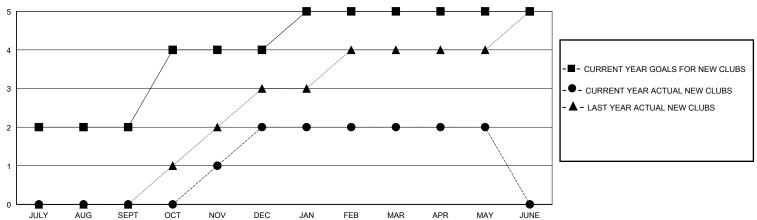

# GMT: LOCATION REP OF SRI LANKA GMT CA

| Clubs                 |               |           |               | Members               |                       |                         |                                                    |  |
|-----------------------|---------------|-----------|---------------|-----------------------|-----------------------|-------------------------|----------------------------------------------------|--|
| RESULTS FOR 2019-2020 |               |           |               | RESULTS FOR 2019-2020 |                       |                         |                                                    |  |
| QUARTER               | NEW CLUB GOAL | NEW CLUBS | DROPPED CLUBS | QUARTER MEMB          | ER GROWTH NET<br>GOAL | MEMBER GROWTH<br>ACTUAL | DROPPED<br>MEMBERS ACTUAL<br>(including transfers) |  |
| JULY/AUG/SEPT         | 2             | 0         | 0             | JULY/AUG/SEPT         | 50                    | 54                      | 115                                                |  |
| OCT/NOV/DEC           | 2             | 2         | 5             | OCT/NOV/DEC           | 100                   | 117                     | 301                                                |  |
| JAN/FEB/MAR           | 1             | 0         | 2             | JAN/FEB/MAR           | 50                    | 79                      | 56                                                 |  |
| APR/MAY/JUNE          | 0             | 0         | 0             | APR/MAY/JUNE          | 50                    | 44                      | 17                                                 |  |

# GOALS AND ACTUAL NEW CLUBS CUMULATIVE