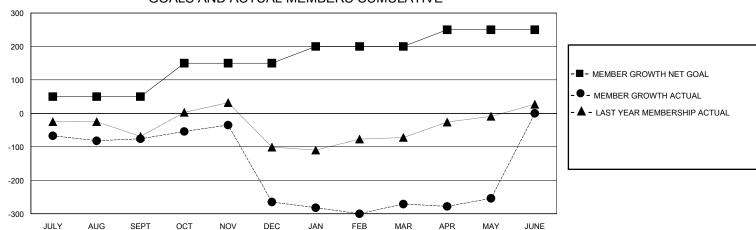

# GMT: LOCATION REP OF SRI LANKA GMT CA

| Clubs                 |               |           |               | Members               |                       |                         |                                                    |  |
|-----------------------|---------------|-----------|---------------|-----------------------|-----------------------|-------------------------|----------------------------------------------------|--|
| RESULTS FOR 2019-2020 |               |           |               | RESULTS FOR 2019-2020 |                       |                         |                                                    |  |
| QUARTER               | NEW CLUB GOAL | NEW CLUBS | DROPPED CLUBS | QUARTER MEMB          | ER GROWTH NET<br>GOAL | MEMBER GROWTH<br>ACTUAL | DROPPED<br>MEMBERS ACTUAL<br>(including transfers) |  |
| JULY/AUG/SEPT         | 2             | 0         | 0             | JULY/AUG/SEPT         | 50                    | 54                      | 115                                                |  |
| OCT/NOV/DEC           | 2             | 2         | 5             | OCT/NOV/DEC           | 100                   | 117                     | 301                                                |  |
| JAN/FEB/MAR           | 1             | 0         | 2             | JAN/FEB/MAR           | 50                    | 79                      | 56                                                 |  |
| APR/MAY/JUNE          | 0             | 0         | 0             | APR/MAY/JUNE          | 50                    | 44                      | 17                                                 |  |

#### GOALS AND ACTUAL MEMBERS CUMULATIVE

| DROPPED CLUBS: 7            |     | 57 CLUBS OF 102 ADDED 1 OR MORE<br>NEW MEMBERS | GENDER DISTRIBUTION  MALE 1,872 (76.82%) |              |     |
|-----------------------------|-----|------------------------------------------------|------------------------------------------|--------------|-----|
| DROPPED MEMBERS             |     |                                                | FEMALE                                   | 565 (23.18%) |     |
| DECEASED                    | 7   | CLICK HERE FOR CUMULATIVE                      | TOTAL FAMILY UNIT MEMBERS                |              | 959 |
| CLUB CANCELLED 97 OTHER 385 |     | MEMBERSHIP DATA                                | FAMILY MEMBERS PAYING HALF DUES          |              | 523 |
| TOTAL                       | 489 |                                                |                                          |              |     |